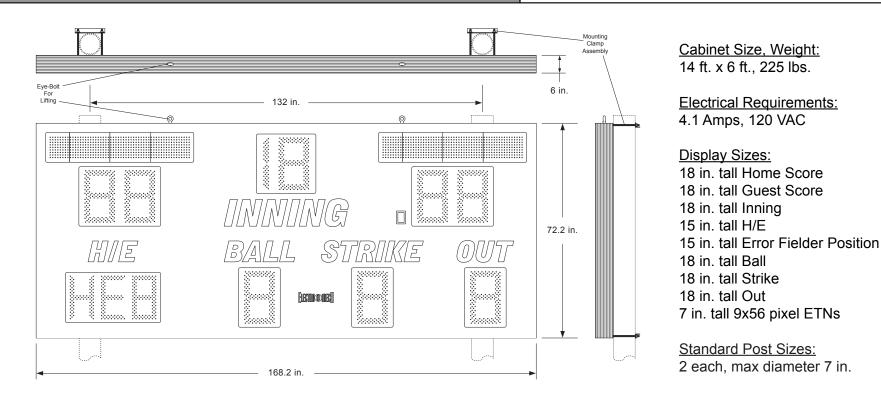

## Model LX1377-ETN Outdoor LED Baseball Scoreboard



## Standard Equipment & Features

- · Single cabinet design with heavy duty extruded aluminum framing
- Light weight, rust free, all aluminum construction
- Mounting hardware for permanent installation on two posts without the need for on site fabrication
- Automotive grade baked on enamel based paint applied to the scoreboard face
- Choice of 18 standard paint colors
- Choice of amber or red LED displays
- LED display circuit boards conformal coated for outdoor use
- Full-sized 37-key control console with LCD display
- Fifty programmable brightness levels
- Junction box and patch cable for hardwired installations
- Five-year limited warranty
- Toll free technical support via phone and online for the life of the product

## **Optional Equipment & Features**

- ID panels with custom graph